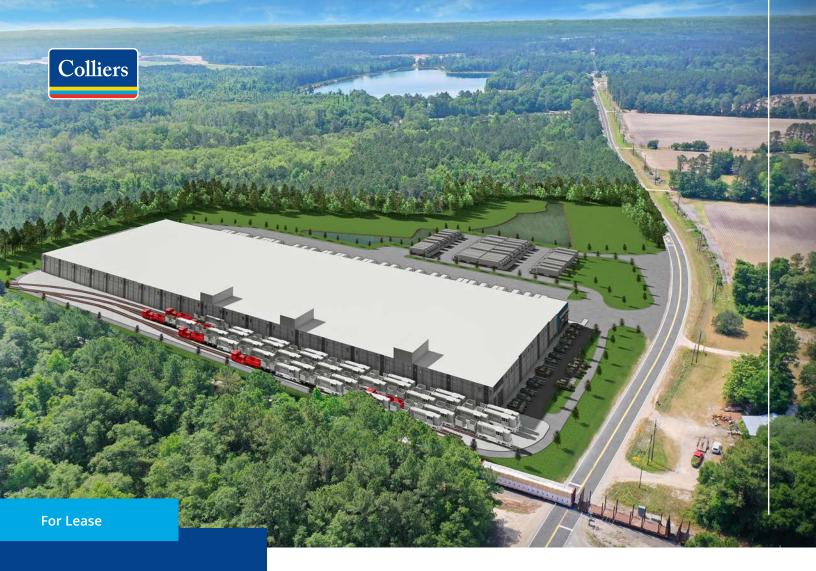

## **River Road Logistics Center**

1085 Old River Road | Bloomingdale, GA 31302

### ±393,680 SF Rail-Served Warehouse

- New Class A warehouse with Genessee & Wyoming dual rail service
- Direct access to Interstate-16 and 10.5 miles from Interstate-95
- Expansive trailer parking, total of 141 spaces
- ±19 miles to the Georgia Ports Authority container terminal
- Estimated Delivery December 2022