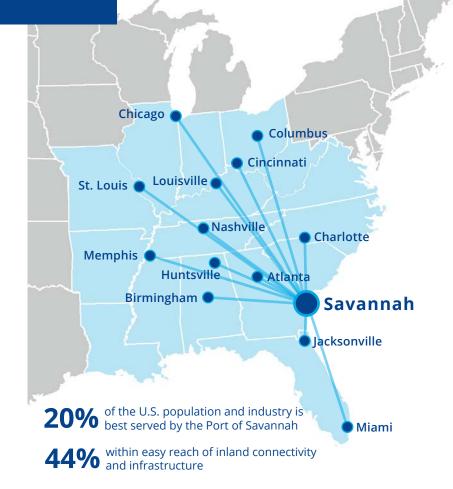

## Location & Access 19 Miles to Port 🛛 👘 19 Miles to Port 16 Highway 80 Port of Savannah Future Jimmy DeLoach **Pkwy Extension to I-16** To Be Complete Q4 2021 19.3 Miles to Port 516 16 22 Miles to Port **Travel Distances**

| Interstate 16    | 1.5 Miles  |
|------------------|------------|
| Interstate 95    | 10.5 Miles |
| Savannah Airport | 17.4 Miles |
| Port of Savannah | 19 Miles   |
| Charleston, SC   | 120 Miles  |
| Jacksonville, FL | 140 Miles  |
| Atlanta, GA      | 230 Miles  |