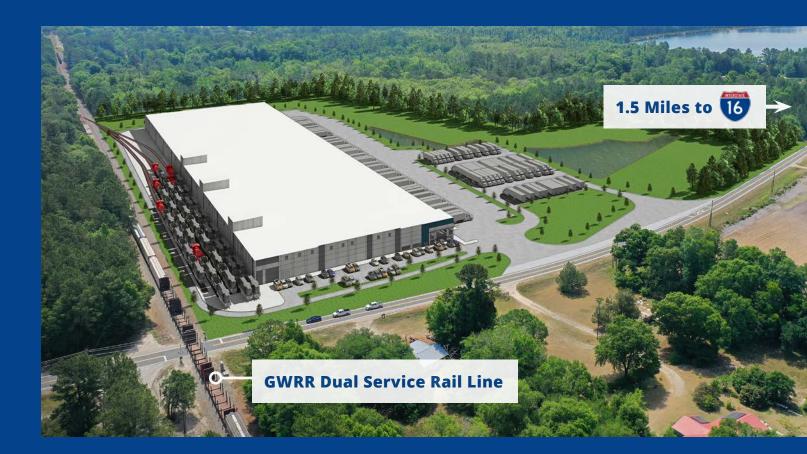

### ±393,680 SF Rail-Served Warehouse

- New Class A warehouse with Genessee & Wyoming dual rail service
- Direct access to Interstate-16 and 10.5 miles from Interstate-95
- Expansive trailer parking, total of 141 spaces
- ±19 miles to the Georgia Ports Authority container terminal
- Estimated Delivery December 2022

| Interstate 16    | 1.5 Miles  |
|------------------|------------|
| Interstate 95    | 10.5 Miles |
| Savannah Airport | 17.4 Miles |
| Port of Savannah | 19 Miles   |
| Charleston, SC   | 120 Miles  |
| Jacksonville, FL | 140 Miles  |
| Atlanta, GA      | 230 Miles  |