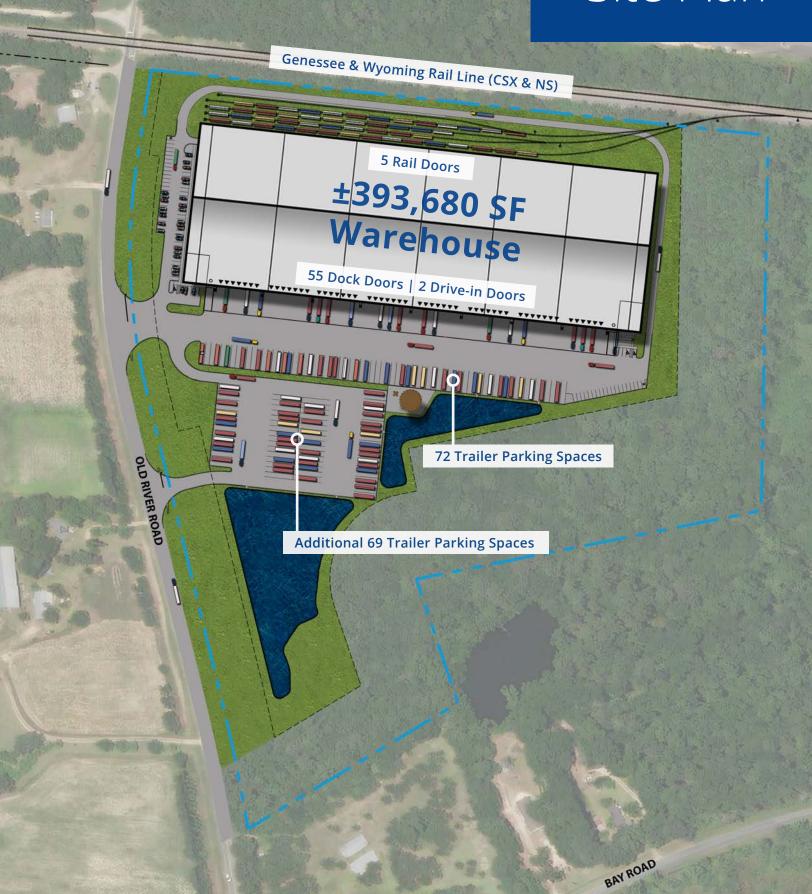

### Numbers at a Glance

393,680 sf

Building Size

141 trailer Parking

Tiltwall Construction 55 dock

87 car Parking

5 rail <sub>Doors</sub> 2 drive-in

185′ Truck Court

19 miles To Port of Savannah 36 foot Clear Height

ESFR Sprinklers

Q4 2022 Building Delivery

## Site Plan